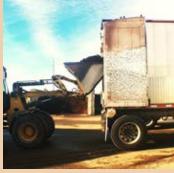

In order to accomplish this, we have fabricated a container designed to hold exactly 3 cubic yards of mulch. We then weigh each type of mulch in this container on our certified scale to establish accurate yardage weights. We repeat this yardage/weight yield test regularly to recognize variations in moisture and density.

Using the weights we have gathered during this process, we can then calculate the accurate yardage of each load.

Is your current mulch supplier as precise about their yardage? If they are not, that 90 yard load billed at \$16.50 a yard may only be 75 yards worth, costing you \$20 a yard in actuality.