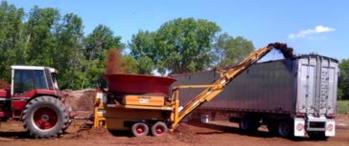

In order to accomplish this, we have fabricated a container designed to hold exactly 3 cubic yards of mulch. We then weigh each type of mulch in this container on our certified scale to establish accurate yardage weights. We repeat this yardage/weight yield test regularly to recognize variations in moisture and density.

Using the weights we have gathered during this process, we can then calculate the accurate yardage of each load.

Is your current mulch supplier as precise about their yardage? If they are not, that 90 yard load billed at \$16.50 a yard may only be 75 yards worth, costing you \$20 a yard in actuality.