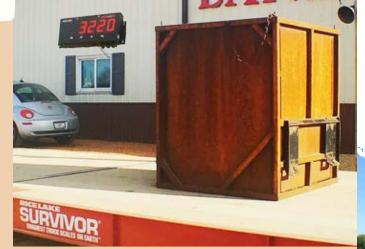

In order to accomplish this, we have fabricated a container designed to hold exactly 3 cubic yards of mulch. We then weigh each type of mulch in this container on our certified scale to establish accurate yardage weights. We repeat this yardage/weight yield test regularly to recognize variations in moisture and density.

Using the weights we have gathered during this process, we can then calculate the accurate yardage of each load.

Is your current mulch supplier as precise about their yardage? If they are not, that 90 yard load billed at \$16.50 a yard may only be 75 yards worth, costing you \$20 a yard in actuality.